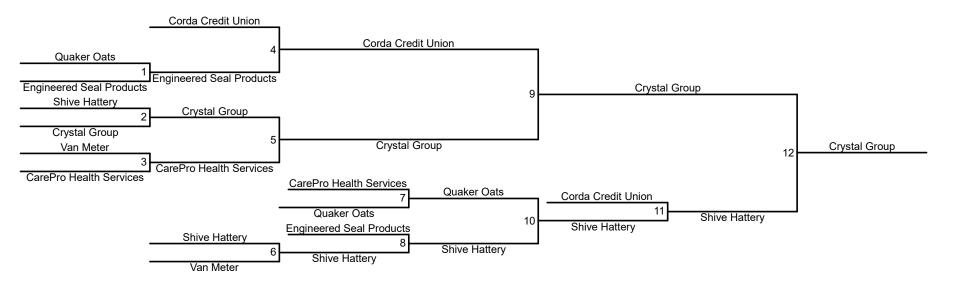

Division 2 Tug of War Results

- 1. Crystal Group 1,250 points
- 2. Shive Hattery 1,050 points
- 3. Corda Credit Union 850 points
  - 4. Quaker Oats 650 points
    - 5. ESP 500 points
- 6. Carepro Health Services 500 points
  - 7. Van Meter 250 points