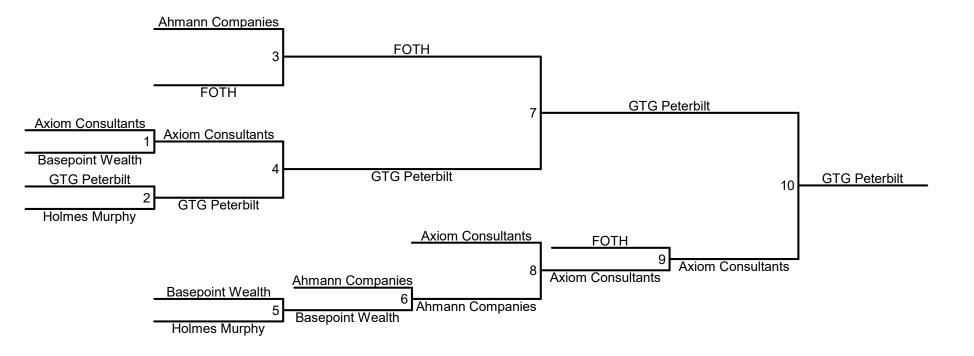

Division 3 Tug of War Results

- 1. GTG Peterbilt 1,250 points
- 2. Axiom Consultants 1,050 points
  - 3. FOTH 850 points
- 4. Ahmann Companies 650 points
- 5. Basepoint Wealth 500 points
- 6. Holmes Murphy 500 points