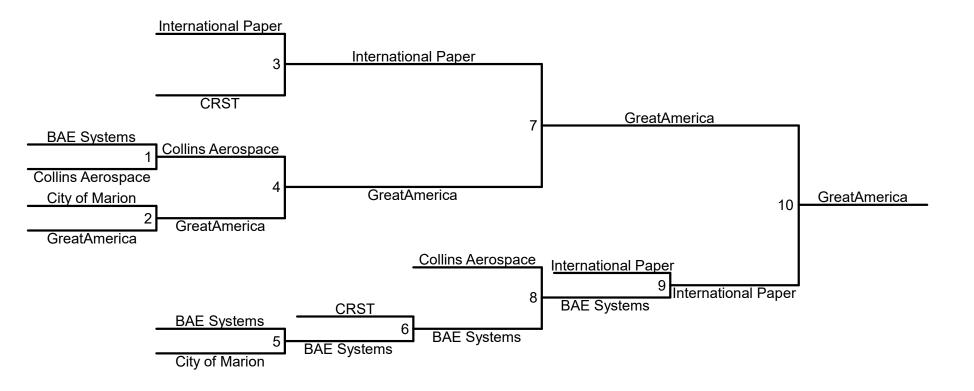

Tug of War Division 1 Results

- 1. GreatAmerica 1,250 points
- 2. International Paper 1,050 points
  - 3. BAE Systems 850 points
  - 4. Collins Aerospace 650 points
    - 5. CRST 500 points
    - 6. City of Marion 500 points